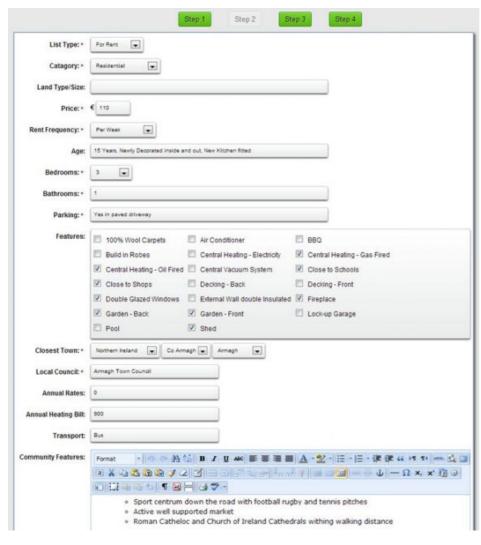

## Update Property on XMS Realty Step 2

By: Fred Mac Donald Sunday, 13th October 2013

- List Type Select from Dropdown
- Category Select from Dropdown
- Land Type / Size Give information if required
- Price Enter the price, If no price enter "0". Property will be listed as "POA"
- Rent Frequency Select if required
- Age Give information about the age of the property and any improvements as required
- Bedrooms Select from Dropdown
- Bathrooms Enter number and more info if required
- · Parking Give info on parking arrangements
- Features Select all that applies
- Closest Town Select Country » Region » City
- Local Council Enter as Required
- · Annual Rates Enter as Required
- Annual Heating Bill Enter as Required
- Transport Enter public transport available
- · Community Features Give short summary of nearby community features available in the area